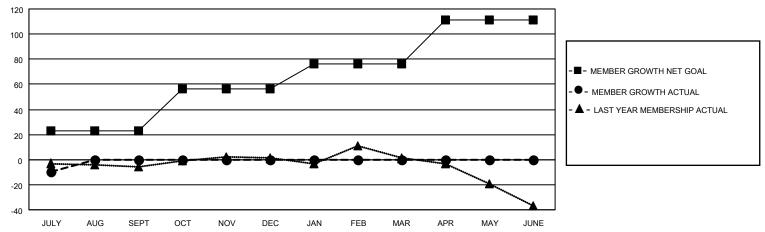

## GOALS AND ACTUAL MEMBERS CUMULATIVE

| DROPPED CLUBS: 0 |    | 4 CLUBS OF 46 ADDED 1 OR MORE<br>NEW MEMBERS | GENDER DISTRIBUTION       |                |     |
|------------------|----|----------------------------------------------|---------------------------|----------------|-----|
|                  |    | NEW MEMBERS                                  | MALE                      | 1,038 (78.22%) |     |
|                  |    |                                              | FEMALE                    | 289 (21.78%)   |     |
| DROPPED MEMBERS  |    |                                              |                           |                |     |
| DECEASED         | 3  | CLICK HERE FOR CUMULATIVE                    | TOTAL FAMILY UNIT MEMBERS |                | 159 |
| CLUB CANCELLED 0 |    | MEMBERSHIP DATA                              |                           |                | 00  |
| OTHER            | 13 |                                              | FAMILY MEMBER DUES        | S PAYING HALF  | 80  |
| TOTAL            | 16 |                                              |                           |                |     |